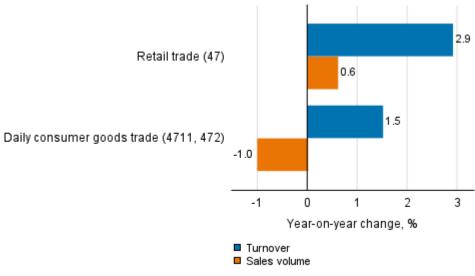

# Retail trade flash estimate: turnover grew by 2.9 per cent year-on-year in September

According to Statistics Finland's retail trade flash estimate, the working day adjusted turnover of retail trade increased by 2.9 per cent in September from September 2020. The volume of retail trade sales, from which the impact of price changes has been eliminated, increased by 0.6 per cent over the same period. In daily consumer goods trade, the working day adjusted turnover increased by 1.5 per cent in September and the sales volume, in turn, decreased by 1.0 per cent from the corresponding period of the previous year.

### Annual change in working day adjusted turnover and sales volume of retail trade, September 2021, % (TOL 2008)

Source: Statistics Finland

The factors caused by the variation in the number of weekdays are taken into account in adjustment for working days. This means taking into consideration the lengths of months, different weekdays and holidays.

## Appendix table 1. Development of the working day adjusted turnover and sales volume of retail trade, September 2021, (TOL 2008)

|                                        |              | Index   | Year-on-year change in the latest month, % <sup>1)</sup> | Cumulative year-on-year change, %1) |
|----------------------------------------|--------------|---------|----------------------------------------------------------|-------------------------------------|
|                                        |              | 09/2021 | 09/2021                                                  | 01-09/2021                          |
| 47 Retail trade                        | Turnover     | 113.9   | 2.9                                                      | 5.6                                 |
|                                        | Sales volume | 112.9   | 0.6                                                      | 4.4                                 |
| Daily consumer goods trade (4711, 472) | Turnover     | 112.3   | 1.5                                                      | 3.7                                 |
|                                        | Sales volume | 102.8   | -1.0                                                     | 1.6                                 |